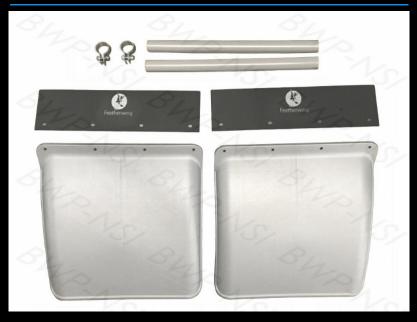

## FW-QF615KIT FW-QF615KIT-S

Black

Silver

Includes 2 Fenders, Mounts and Top Flap The ONLY quarter fender that channels road spray away from the

> Advanced integrated anti-spray system Other benefits include: Injection molded

Unique mutli-positioning mounting tube fitting option Allowing standard, low or custom mount to your truck Excellent heat and cold crack properties

Available in black or silver

Visit Our Website